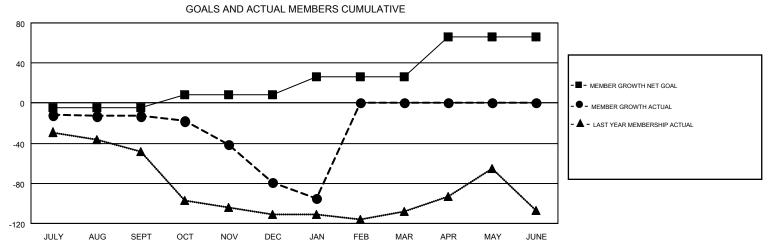

## GMT MONTHLY MEMBERSHIP PROGRESS REPORT

Results as of: 1/31/2019

Multiple District 38

**LOCATION: NEBRASKA** 

WILLIAM PHILLIPI

| GMT: WILLIAN                 | /I PHILLIPI |   |   |                               |    |    | GMT CA 1 |  |
|------------------------------|-------------|---|---|-------------------------------|----|----|----------|--|
| Clubs  RESULTS FOR 2018-2019 |             |   |   | Members RESULTS FOR 2018-2019 |    |    |          |  |
|                              |             |   |   |                               |    |    |          |  |
| JULY/AUG/SEPT                | 0           | 0 | 0 | JULY/AUG/SEPT                 | -5 | 56 | 64       |  |
| OCT/NOV/DEC                  | 1           | 0 | 1 | OCT/NOV/DEC                   | 13 | 45 | 110      |  |
| JAN/FEB/MAR                  | 1           | 0 | 0 | JAN/FEB/MAR                   | 18 | 14 | 30       |  |
| APR/MAY/JUNE                 | 2           | 0 | 0 | APR/MAY/JUNE                  | 40 | 0  | 0        |  |