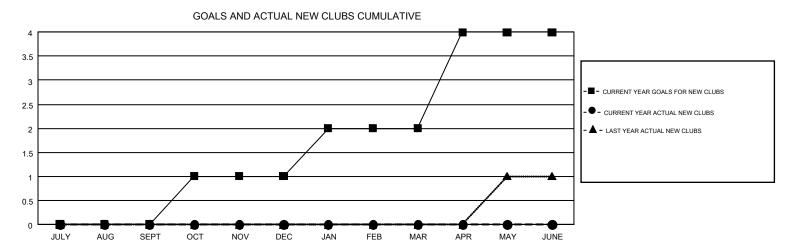

## GMT MONTHLY MEMBERSHIP PROGRESS REPORT

Results as of: 1/31/2019

Multiple District 38

**LOCATION: NEBRASKA** 

WILLIAM PHILLIPI

| GMT: WILLIAN                 | /I PHILLIPI |   |   |                               |    |    | GMT CA 1 |  |
|------------------------------|-------------|---|---|-------------------------------|----|----|----------|--|
| Clubs  RESULTS FOR 2018-2019 |             |   |   | Members RESULTS FOR 2018-2019 |    |    |          |  |
|                              |             |   |   |                               |    |    |          |  |
| JULY/AUG/SEPT                | 0           | 0 | 0 | JULY/AUG/SEPT                 | -5 | 56 | 64       |  |
| OCT/NOV/DEC                  | 1           | 0 | 1 | OCT/NOV/DEC                   | 13 | 45 | 110      |  |
| JAN/FEB/MAR                  | 1           | 0 | 0 | JAN/FEB/MAR                   | 18 | 14 | 30       |  |
| APR/MAY/JUNE                 | 2           | 0 | 0 | APR/MAY/JUNE                  | 40 | 0  | 0        |  |